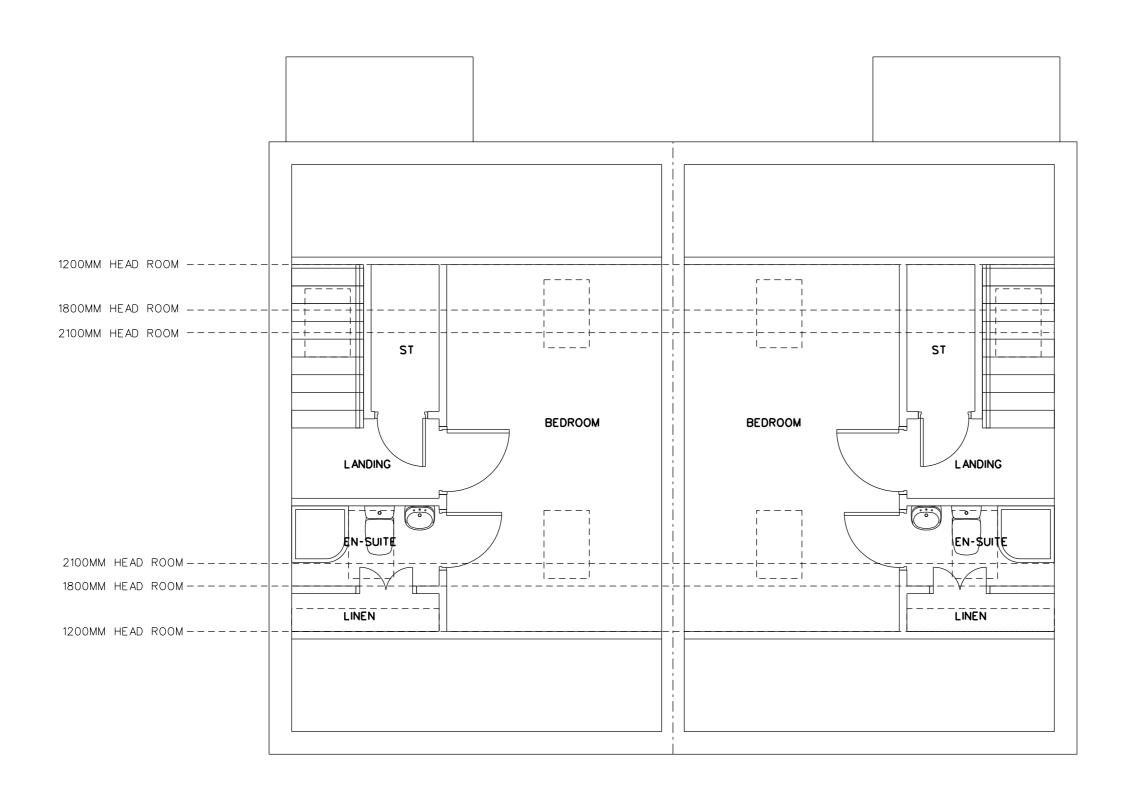

PROPOSED RESIDENTIAL DEVELOPMENT AT SHORTS OF WHITBURN

STAGE

FEASIBILITY

DRAWING

LEVEL 02 PLAN DWELLINGS 8-9

| PROJECT NUMBER | SCALES     |
|----------------|------------|
| 1342           | 1:50 @ A3  |
|                |            |
| DRAWING NUMBER | DATE       |
| AL (00) 1500   | JAN 16     |
|                |            |
| DRAWN BY       | CHECKED BY |
| CM             | CRF        |
|                |            |
| REVISION       | NORTH      |
|                |            |
|                |            |
|                |            |
|                |            |
|                |            |